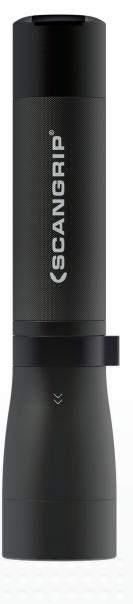

## **FLASH 1000 R**

## Powerful and rechargeable flashlight with boost mode

FLASH 1000 R is very sturdy and of extraordinary high quality designed for the professional user. With significantly improved light output, a compact design and even more functionality, the flashlight is a true sidekick throughout the work day.

FLASH  $1000\,R$  is delivered with a practical silicone wrist strap and clip-on holster to carry it along during the work day. The housing is made of anodised aluminium for high durability and an ergonomic and safe grip. Waterproof, IP54.