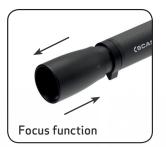

By means of the focus function you can vary the beam angle from  $10^{\circ}$  to  $60^{\circ}$ , from concentrated and focused light beam angle to long-distance light. Light output reaches up to 250 m.