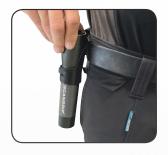

FLASH  $1000\,R$  is delivered with a practical silicone wrist strap and clip-on holster to carry it along during the work day. The housing is made of anodised aluminium for high durability and an ergonomic and safe grip. Waterproof, IP54.