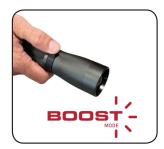

The flashlight features a magnetic on/off switch with boost mode that enables you to increase the light output from 500 to 1000 lumen. Hold down the on/off switch for two seconds to activate boost mode. The flashlight automatically turns to NORMAL mode after 60 seconds.