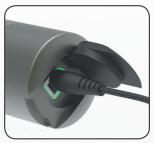

## **TECHNICAL SPECIFICATIONS**

CREE

3000-60000 lux@0.5m

500-1000 lumen

Up to 5h operating time

Light reaches up to 250m

3.7V / 4000 mAh Li-ion

Drop test up to  $1\,\mathrm{m}$ 