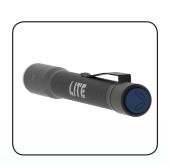

The penlight is supplied with a clip and designed to always have in the chest pocket, right at your fingertips. The housing is durable and designed to give an ergonomic and safe grip. Waterproof, IP54.