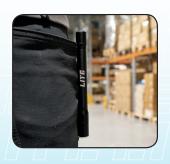

The penlight is supplied with a clip and designed to always have in the chest pocket, right at your fingertips. The housing is durable and designed to give an ergonomic and safe grip. Waterproof, IP54.