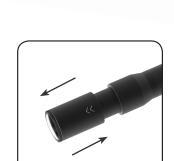

By means of the focus function you can vary the beam angle from  $10^\circ$  to  $60^\circ$ , from concentrated and focused light beam angle to long-distance light. Light output reaches up to 60 m.

The compact design of PEN LITE A makes it applicable for inspection in the most inaccessible places where light is limited.