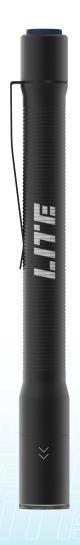

## LED penlight with batteries

The slim and elegant PEN LITE A is a good quality penlight at a very competitive price.

PEN LITE A is a bright penlight providing 100 lumen. It is designed for the professional user who needs a reliable and durable penlight that is easy to carry troughout the workday.

The penlight is supplied with a clip and designed to always have in the chest pocket, right at your fingertips. The housing is durable and designed to give an ergonomic and safe grip. Waterproof, IP54.