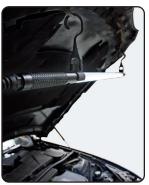

Supplied with an adjustable telescopic holder with soft-padded hook ends providing a firm and scratch-free grip on the vehicle. The holder is compact and takes up less space in storage.

Without cable the bonnet light might also be used as a large inspection lamp. Inside the cabin the BONNET LIGHT may also be used as work light either mounted by the telescopic holder or mounted onto the windscreen by the flexible arm with suction cup.

LINE LIGHT BONNET C+R is made in Denmark.

Additional accessories available to position the lamp all places on or beneath the car.

- Improved light output (1400 lumen) increased by 40%
- Dust and waterproof, IP65
- Choose between 2 light settings (50% or 100%) for maximized operating time
- New magnetic, electronic switch
- Most slim and compact bonnet light on the market
- Extremely low weight, only 1000g incl holder