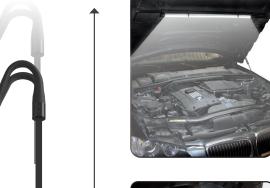

## Powerful illumination of the entire engine bay

The BONNET LIGHT provides you with an extremely bright and powerful illumination of the entire engine bay.

Compared to the previous model, the light output of LINE LIGHT BONNET C+R has been increased from 1000 lumen to 1400 lumen.

Supplied with an adjustable telescopic holder with soft-padded hook ends providing a firm and scratch-free grip on the vehicle. The holder is compact and takes up less space in storage.

Without cable the bonnet light might also be used as a large inspection lamp. Inside the cabin the BONNET LIGHT may also be used as work light either mounted by the telescopic holder or mounted onto the windscreen by the flexible arm with suction cup.

LINE LIGHT BONNET C+R is made in Denmark.

Additional accessories available to position the lamp all places on or beneath the car.

- Improved light output (1400 lumen) increased by 40%
- Dust and waterproof, IP65
- Choose between 2 light settings (50% or 100%) for maximized operating time
- New magnetic, electronic switch
- Most slim and compact bonnet light on the market
- Extremely low weight, only 1000g incl holder