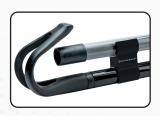

Supplied with an adjustable telescopic holder with soft-padded hook ends providing a firm and scratch-free grip on the vehicle. The holder is compact and takes up less space in storage.

Without cable the bonnet light might also be used as a large inspection lamp. Inside the cabin the BONNET LIGHT may also be used as work light either mounted by the telescopic holder or mounted onto the windscreen by the flexible arm with suction cup.