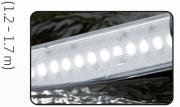

## TECHNICAL SPECIFICATIONS

64 x SMD LEDs

189 lm/W

Step 1/step 2

700/1400 lumen

1000/2000 lux@0.5m

75° beam angle

3h/1.5h operating time