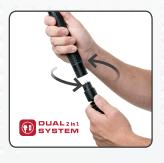

Supplied with an adjustable telescopic holder with soft-padded hook ends providing a firm and scratch-free grip on the vehicle. The holder is compact and takes up less space in storage.

Without cable the bonnet light might also be used as a large inspection lamp. Inside the cabin the BONNET LIGHT may also be used as work light either mounted by the telescopic holder or mounted onto the windscreen by the flexible arm with suction cup.