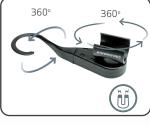

LINE LIGHT R is made in Denmark.

- Improved light output (600 lumen) increased by 50%
- Powerful inspection light and flashlight in one
- Rechargeable with up to 4h operation time
- Sturdy and waterproof IP65
- New magnetic, electronic switch
- Ultra-slim design (ø25mm) allows inspection in even the most inaccessible places
- Flexible positioning with adjustable hook with magnet
- Flexible gooseneck fixtures available as optional accessories