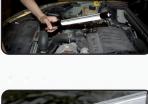

## Rechargeable inspection hand lamp with top spot light

ORIGINAL SCANGRIP LINE LIGHT R is an extremely powerful inspection light and flashlight in one. LINE LIGHT R is sturdy and endures even strong strokes and shocks from daily use in the rough workshop environment.

Compared to the previous model, the light output of LINE LIGHT R has been **increased from 400 lumen to 600 lumen**.

The slim design with a diameter of only Ø25mm makes it possible to illuminate even hard to reach compact areas.

By means of a built-in prism, LINE LIGHT R concentrates the light in a 75° beam angle providing an extremely bright and powerful illumination of the specific working area. Avoid blinding during work and adjust the beam angle to provide optimal work light at the specific work area.