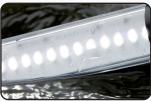

Compared to the previous model, the light output of LINE LIGHT R has been **increased from 400 lumen to 600 lumen**.

The slim design with a diameter of only Ø25mm makes it possible to illuminate even hard to reach compact areas.

| 1 |                                     |
|---|-------------------------------------|
|   | TECHNICAL SPECIFICATIONS            |
|   | 20 SMD LEDs / Spot: 1 X CREE XP-G2  |
|   | 189 lm/W                            |
|   | 600 lumen / Spot: 150 lumen         |
|   | 1200 lux@0.5m / Spot: 1500 lux@0.5m |
|   | 75° beam angle, Spot: 50°           |
|   | 1.5h operating time, Spot: 4h       |
|   | 6h charging time                    |
|   | 1m cord                             |
|   | 3.7V/2600 mAh Li-ion                |
|   | Ø25x357mm                           |
|   | IK07                                |
|   | IP65                                |