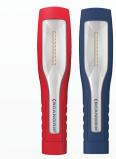

## Multipurpose and rechargeable LED inspection work light and flashlight in one

The next generation of the popular MAG bestseller, which integrates work light and flashlight functionality in one, reintroduced in a new and modern design. Made with the latest, high performance LED technology the new MAG work light provides two times more light output than the first generation MAG does.

With an improved price and performance ratio, outstanding light output in both spotlight and mainlight, and USB charging, the redesigned MAG work light offers great value in every working operation.

MAG is available in two colour variants, red and blue