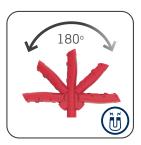

MAG is made for efficient workshop operation through complete flexibility using the three strong built-in magnetic holders and the two retractable suspension hooks. This provides for flexible positioning of the work light wherever you need it. The modern design of the MAG offers an ergonomic and user-friendly grip, and the flexibility of the lamp head allows tilting up to 180 degrees.