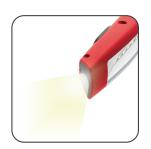

## Multipurpose and rechargeable LED inspection work light and flashlight in one

The next generation of the popular MAG bestseller, which integrates work light and flashlight functionality in one, reintroduced in a new and modern design. Made with the latest, high performance LED technology the new MAG work light provides two times more light output than the first generation MAG does.

MAG is made for efficient workshop operation through complete flexibility using the three strong built-in magnetic holders and the two retractable suspension hooks. This provides for flexible positioning of the work light wherever you need it. The modern design of the MAG offers an ergonomic and user-friendly grip, and the flexibility of the lamp head allows tilting up to 180 degrees.

With an improved price and performance ratio, outstanding light output in both spotlight and mainlight, and USB charging, the redesigned MAG work light offers great value in every working operation.

MAG is available in two colour variants, red and blue