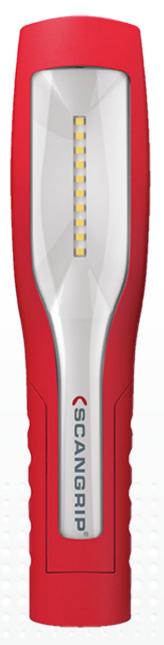

## Multipurpose and rechargeable LED inspection work light and flashlight in one

The next generation of the popular MAG bestseller, which integrates work light and flashlight functionality in one, reintroduced in a new and modern design. Made with the latest, high performance LED technology the new MAG work light provides two times more light output than the first generation MAG does.

MAG is made for efficient workshop operation through complete flexibility using the three strong built-in magnetic holders and the two retractable suspension hooks. This provides for flexible positioning of the work light wherever you need it. The modern design of the MAG offers an ergonomic and user-friendly grip, and the flexibility of the lamp head allows tilting up to 180 degrees.

## **TECHNICAL SPECIFICATIONS**

10 xSMD LEDs / Spot: High power LED 118lm/W 250-500 lux@0.5m / Spot: 850 lux@0.5m 150-300 lm / Spot: 80 lm Up to 5 hours / Spot: 5.5 hours 4h Charging time 3.7V / 2200 mAh Li-ion-Battery IP20 Weight: 252 g