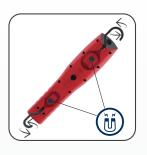

MAG is made for efficient workshop operation through complete flexibility using the three strong built-in magnetic holders and the two retractable suspension hooks. This provides for flexible positioning of the work light wherever you need it. The modern design of the MAG offers an ergonomic and user-friendly grip, and the flexibility of the lamp head allows tilting up to 180 degrees.