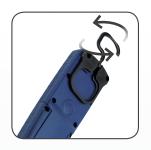

Place the lamp everywhere you want during inspection work with the turnable sturdy hook or the strong built-in magnet on the backside.

The hook is also designed to fit the work belt. UNIFORMs flexible lamp head tilts up to 180 degrees and the shape and surface of the lamp provides a comfortable, ergonomic grip, and the compact design of the lamp makes it convenient to carry it around in the work belt - always at hand when needed!