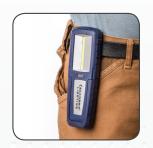

Place the lamp everywhere you want during inspection work with the turnable sturdy hook or the strong built-in magnet on the backside.

The hook is also designed to fit the work belt. UNIFORMs flexible lamp head tilts up to 180 degrees and the shape and surface of the lamp provides a comfortable, ergonomic grip, and the compact design of the lamp makes it convenient to carry it around in the work belt - always at hand when needed!