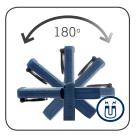

Place the lamp everywhere you want during inspection work with the turnable sturdy hook or the strong built-in magnet on the backside.

The hook is also designed to fit the work belt. UNIFORMs flexible lamp head tilts up to 180 degrees and the shape and surface of the lamp provides a comfortable, ergonomic grip, and the compact design of the lamp makes it convenient to carry it around in the work belt - always at hand when needed!