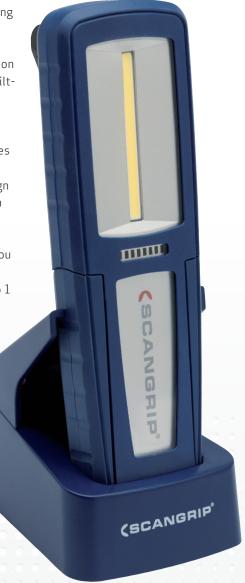

## Multifunctional COB LED inspection work light

The next generation of the UNIFORM work light provides an even more powerful and completely uniform illumination ideal for work light operation.

UNIFORM has been redesigned to feature an efficient spotlight and a slimmer design. In addition, the light output is improved by 50 % and a redesigned charging base makes wall mounting easier.

Place the lamp everywhere you want during inspection work with the turnable sturdy hook or the strong built-in magnet on the backside.

The hook is also designed to fit the work belt. UNIFORMs flexible lamp head tilts up to 180 degrees and the shape and surface of the lamp provides a comfortable, ergonomic grip, and the compact design of the lamp makes it convenient to carry it around in the work belt - always at hand when needed!

An intelligent battery indicator at the front keeps you informed about the UNIFORM battery level and the lamp comes with a two-step operating system: Step 1 = 100%, step 2 = 50% light output.