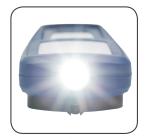

## Multifunctional COB LED inspection work light

The next generation of the UNIFORM work light provides an even more powerful and completely uniform illumination ideal for work light operation.

UNIFORM has been redesigned to feature an efficient spotlight and a slimmer design. In addition, the light output is improved by 50 % and a redesigned charging base makes wall mounting easier.

## **TECHNICAL SPECIFICATIONS**

COB LED / Spot: High power LED 475/950 lux @0.5m (step 1/2) / Spot: 6000 lux@0.5m 250/500 lm (step 1/2) / Spot: 175 lm 4.5h/2h (step 1/2) Operation time / Spot: 3h 5h Charging time 3.8V / 3000 mAh Li-ion-Battery IP65 Weight: 263 g