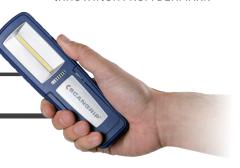

## Multifunctional COB LED inspection work light

The next generation of the UNIFORM work light provides an even more powerful and completely uniform illumination ideal for work light operation.

UNIFORM has been redesigned to feature an efficient spotlight and a slimmer design. In addition, the light output is improved by 50 % and a redesigned charging base makes wall mounting easier.

Place the lamp everywhere you want during inspection work with the turnable sturdy hook or the strong built-in magnet on the backside.

The hook is also designed to fit the work belt. UNIFORMs flexible lamp head tilts up to 180 degrees and the shape and surface of the lamp provides a comfortable, ergonomic grip, and the compact design of the lamp makes it convenient to carry it around in the work belt - always at hand when needed!

An intelligent battery indicator at the front keeps you informed about the UNIFORM battery level and the lamp comes with a two-step operating system: Step 1 = 100%, step 2 = 50% light output.