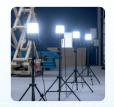

### // Illuminating the entire working area

The new AREA LITE CO is a real basic work light especially designed to illuminate the entire room 360° around. The AREA LITE CO provides a diffused and pleasant, non-blinding, and uniform work light with large dispersion. These features are ideal for the demanding craftsman who requires powerful and efficient illumination of not only larger surfaces but the entire room carrying out any kind of repair, paint or construction work.

#### // Flexible positioning

The AREA LITE CO can be positioned directly on the workbench or hang in the sturdy hook from any mounting option available. SCANGRIP mounting stands offer completely flexible lighting solutions; the lamp can be mounted directly onto the TRIPOD without any time spent on fastening obtaining a height of up to 3m. If you need a mobile light that can be moved quickly from place to place the lamp can be mounted directly on the WHEELSTAND.