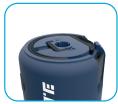

## // High performance 360° work light

The light output of the upgraded AREA LITE CO has been increased from 4000 lumen to 6000 lumen which is very powerful compared to similar lamps on the market. AREA LITE CO is extremely sturdy and durable and withstands being dropped.

#### // Flexible positioning

The AREA LITE CO can be positioned directly on the workbench or hang in the sturdy hook from any mounting option available. SCANGRIP mounting stands offer completely flexible lighting solutions; the lamp can be mounted directly onto the TRIPOD without any time spent on fastening obtaining a height of up to 3m. If you need a mobile light that can be moved quickly from place to place the lamp can be mounted directly on the WHEELSTAND.