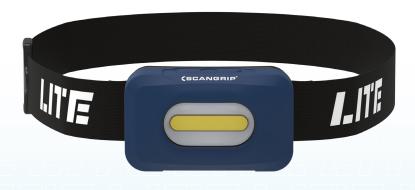

## **HEAD LITE S**

## High efficient COB LED headlamp

HEAD LITE S is a COB LED headlamp designed for the professional user who wants a basic headlamp that is easy to operate and applicable for all kinds of working tasks.

It is compact and lightweight, and the lamp head is easily adjusted to obtain the optimum work lighting angle. The elastic headband is comfortable and adjustable.

HEAD LITE S is delivered without batteries, use  $2 \times AAA 1.5V$  Alkaline.