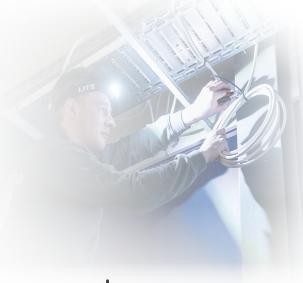

## High efficient COB LED headlamp

HEAD LITE S is a COB LED headlamp designed for the professional user who wants a basic headlamp that is easy to operate and applicable for all kinds of working tasks.

It is compact and lightweight, and the lamp head is easily adjusted to obtain the optimum work lighting angle. The elastic headband is comfortable and adjustable.

HEAD LITE S is delivered without batteries, use  $2 \times AAA 1.5V$  Alkaline.