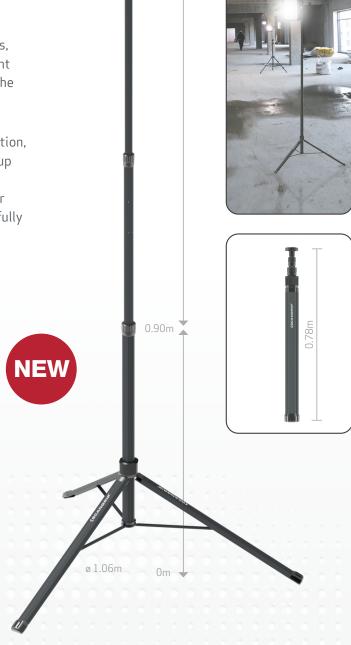

## For stationary positioning of work lights

With its lightweight and extremely handy design, the SCANGRIP TRIPOD 2M is indispensable for stationary positioning of the work light for illumination in a specific working area.

The tripod is extendable from 0.9 meter up to 2 meters, which gives you complete flexibility to position the light in the requested height. When mounted on the tripod the light can be tilted to provide the optimum beam angle.

Featuring a compact design and QUICK RELEASE function, it is easy and convenient to carry the tripod and set it up where illumination is needed. The tripod is extremely durable and can be applied for both indoor and outdoor use. The stable construction makes it safe even when fully extended. It is made of black painted aluminium.