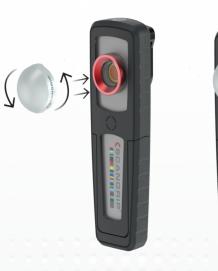

## Diffuse your SCANGRIP work lights

The light diffuser is designed to spread and soften the light providing increased functionality and new possibilities to adapt your work light even further to the specific work task.

The diffuser minimizes reflections and hard shadows from the light, and is especially applicable for checking high spots while coating, as well on car dent repair and detecting dust nibs on painting.

Due to the flexible, soft material, the cover is simply mounted directly on top of the lens.

Delivered in a 4 pack colour box with diffusers firmly positioned in shape cut foam.

- Mounted directly on top of the lens
- Diffuses and softens the light avoiding hard shadows
- Minimizes reflections and harsh light
- Especially applicable for checking high spots while coating, as well as car dent repair and detecting dust nibs on painting