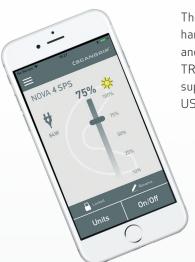

With the integrated BLUETOOTH light control you get an extraordinary possibility to turn on/off up to four work lights and adjust the light output into five different levels to suit the work task in question through your mobile device. This new feature saves time from manual operation and increases work efficiency on a daily basis.