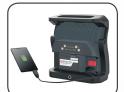

The new SCANGRIP POWER SOLUTION provides you with unlimited availability to light. Easily you can insert a new, fully charged battery and continue the work while another battery is charging. Or you can simply add the charger directly to the lamp to get power supply. The integrated battery backup function prevents you from being without light at any time.

Use battery charger directly on the lamp

Change battery

Charging exchangeable battery