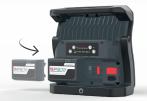

Use battery charger directly on the lamp

Change battery

Charging exchangeable battery