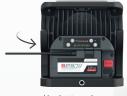

Use battery charger directly on the lamp

Change battery

Charging exchangeable battery