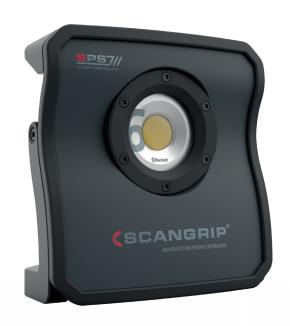

## **NOVA 6 SPS**

## High efficiency COB LED work light with exchangeable battery

ORIGINAL SCANGRIP SINCE 1906 The elegant and sturdy NOVA 6 SPS provides up to 6000 lumen making it a powerful all-round work light for the demanding professional user.