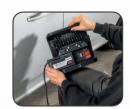

Use battery charger directly on the lamp

Change battery

Charging exchangeable battery