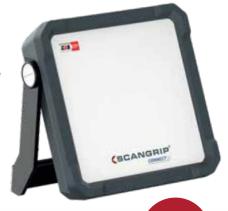

## **VEGA 2 CONNECT**

## 2000 lumen handheld floodlight for 18 V/20 V battery packs

G

VEGA 2 CONNECT is a compact and handy LED floodlight designed for the professional user.

The powerful LEDs provide a diffused and pleasant, non-blinding, uniform work light, with a large dispersion, perfect for painting and installation work. It features 2 level light output (50-100%) which makes it possible to adjust the light according to the work task.

VEGA 2 CONNECT is compatible with METABO/CAS battery system 18 V and all other 18 V/20 V battery packs from leading power tool brands by using the SCANGRIP CONNECTOR. In addition, the POWER SUPPLY can be used for direct power providing unlimited availability to light.

It comes with an integrated carrying handle and a stand for tripod mounting which make it very convenient and easy to position the light where it is needed.

The robust housing of the VEGA 2 CONNECT is made of a highly shock-resistant plastic material, perfect for a working environment. It is also waterproof (IP54). Since the LEDs do not produce heat, there is no fire hazard when using the floodlight.