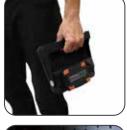

It comes with an integrated carrying handle and a stand for tripod mounting which make it very convenient and easy to position the light where it is needed.

The robust housing of the VEGA 2 CONNECT is made of a highly shock-resistant plastic material, perfect for a working environment. It is also waterproof (IP54). Since the LEDs do not produce heat, there is no fire hazard when using the floodlight.