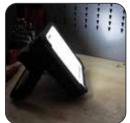

It comes with an integrated carrying handle and a stand for tripod mounting which make it very convenient and easy to position the light where it is needed.

The robust housing of the VEGA 2 CONNECT is made of a highly shock-resistant plastic material, perfect for a working environment. It is also waterproof (IP54). Since the LEDs do not produce heat, there is no fire hazard when using the floodlight.