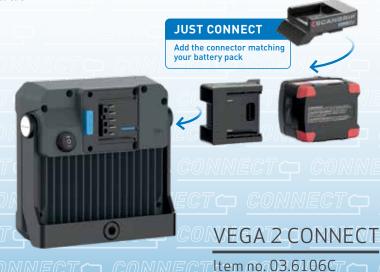

VEGA 2 CONNECT is compatible with METABO/CAS battery system 18 V and all other 18 V/20 V battery packs from leading power tool brands by using the SCANGRIP CONNECTOR. In addition, the POWER SUPPLY can be used for direct power providing unlimited availability to light.

Compatible with METABO/CAS battery system  $18\,\mathrm{V}$  and all other  $18\,\mathrm{V}/20\,\mathrm{V}$  battery packs by using the SCANGRIP CONNECTOR

Operating time: 4.5-9h @18V 5.2 Ah battery

20W

IP54 with power supply / IP30 with battery