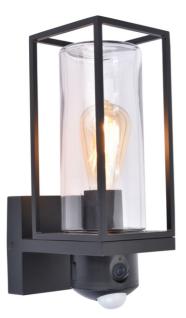

#### General information

| Item Number :                   | 5288811012              |
|---------------------------------|-------------------------|
| Light Type :                    | Wall Light              |
| Fixture material :              | HEAVY-DUTY<br>ALUMINIUM |
| Diffusor material :             | CLEAR GLASS             |
|                                 | CLEAR OLASS             |
| Fixture Color :                 | Matt Black              |
| Fixture Color :<br>EAN number : |                         |

## **Technical Specifications**

| IP Rating :             | 44          |
|-------------------------|-------------|
| Electrical Protection : | Class I     |
| Mains power supply :    | 220 - 240 V |
| Ambient temperature :   | -20° to 50° |

## Light engine

| Fitting :           | E27    |
|---------------------|--------|
| Lamps included :    | No     |
| Lumen :             | 0      |
| Watts :             | 40,0 W |
| CRI :               | 0      |
| Energy Efficiency : | A      |
| Light Color :       |        |

## Dimensions

| Width :  | 120 mm |
|----------|--------|
| Length : | 172 mm |
| Height : | 326 mm |

#### Sensor

| Detection Angle :    | 180 ° |
|----------------------|-------|
| Detection Distance : | 18    |