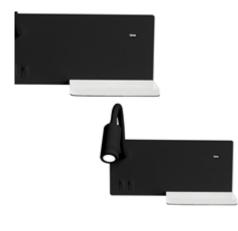

The SHELF line consists of two unique lamp models:

- ML6344 black wall lamp
- white ML6343 wall lamp