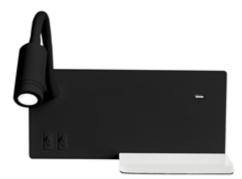

means that the lamps give light with a neutral color. This type of light is very versatile and suitable for both work and rest.

The width of a single wall lamp from the MiLAGRO brand is 26 cm, its depth is 11 cm and the height is 12 cm. The plate on which the wall lamp is placed has also been equipped with a practical USB socket, two switches that can be used to charge a smartphone and other electronic devices and a practical shelf. The collection is covered by a 2-year manufacturer's warranty.