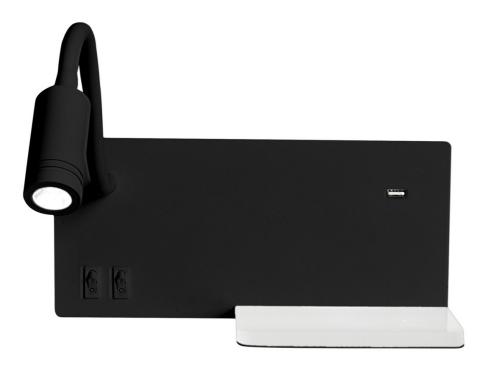

## DESCRIPTION

Bedside lamp with a shelf SHELF

The SHELF series from the Polish brand MiLAGRO impresses with its simplicity and unique design. The combination of a classic, minimalist wall lamp with a shelf with switches is a great solution for a bedroom or a living room. The model is available in two color versions: white and black, so it can be matched to virtually any color, the more subdued and expressive. An additional advantage of this series is a place for a USB cable, which will make it easier to connect and charge the phone close to the bed, if there is no socket nearby.

means that the lamps give light with a neutral color. This type of light is very versatile and suitable for both work and rest.

The width of a single wall lamp from the MiLAGRO brand is 26 cm, its depth is 11 cm and the height is 12 cm. The plate on which the wall lamp is placed has also been equipped with a practical USB socket, two switches that can be used to charge a smartphone and other electronic devices and a practical shelf. The collection is covered by a 2-year manufacturer's warranty.