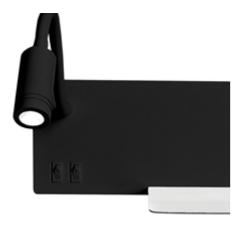

## DESCRIPTION

Bedside lamp with a shelf SHELF

The SHELF series from the Polish brand MiLAGRO impresses with its simplicity and unique design. The combination of a classic, minimalist wall lamp with a shelf with switches is a great solution for a bedroom or a living room. The model is available in two color versions: white and black, so it can be matched to virtually any color, the more subdued and expressive. An additional advantage of this series is a place for a USB cable, which will make it easier to connect and charge the phone close to the bed, if there is no socket nearby.

means that the lamps give light with a neutral color. This type of light is very versatile and suitable for both work and rest.

The width of a single wall lamp from the MiLAGRO brand is 26 cm, its depth is 11 cm and the height is 12 cm. The plate on which the wall lamp is placed has also been equipped with a practical USB socket, two switches that can be used to charge a smartphone and other electronic devices and a practical shelf. The collection is covered by a 2-year manufacturer's warranty.