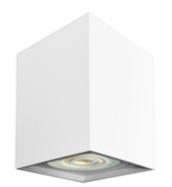

## DESCRIPTION

The BIMA line - attractive surface-mounted luminaires

BIMA lamps from the MiLAGRO brand are a series of eight unique surface-mounted lamps. The advantage of each of them is a minimalist and geometric form. Symmetrical squares and delicate rollers will be a perfect complement not only to home or office lighting, but also to the entire interior of the room. Especially one in a modern or minimalist style. Similarly subdued colors - white and black - make the surface-mounted fixtures from the BIMA collection can be easily integrated into the existing interior design. They will harmonize perfectly with both classic colors, such as gray or beige, but they will also not disturb the more expressive composition.

The lamps are not supplied with a light source. Lighting from the BIMA collection is covered by the manufacturer's warranty,

The following lamps are part of the BIMA collection:

- Round surface-mounted luminaire in white ML7010
- Round surface-mounted luminaire in white ML7686
- Round surface-mounted luminaire in black ML7011
- Round surface-mounted luminaire in black ML7687
- Square surface-mounted luminaire in white ML7012