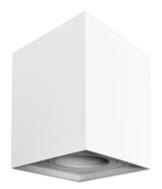

## DESCRIPTION

The BIMA line - attractive surface-mounted luminaires

BIMA lamps from the MiLAGRO brand are a series of eight unique surface-mounted lamps. The advantage of each of them is a minimalist and geometric form. Symmetrical squares and delicate rollers will be a perfect complement not only to home or office lighting, but also to the entire interior of the room. Especially one in a modern or minimalist style. Similarly subdued colors - white and black - make the surface-mounted fixtures from the BIMA collection can be easily integrated into the existing interior design. They will harmonize perfectly with both classic colors, such as gray or beige, but they will also not disturb the more expressive composition.

The lamps are not supplied with a light source. Lighting from the BIMA collection is covered by the manufacturer's warranty,

The following lamps are part of the BIMA collection:

- Round surface-mounted luminaire in white ML7010
- Round surface-mounted luminaire in white ML7686
- Round surface-mounted luminaire in black ML7011
- Round surface-mounted luminaire in black ML7687
- Square surface-mounted luminaire in white ML7012