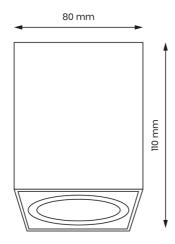

# CHARACTERISTICS

Width: 80 mm Depth: 80 mm Height: 110 mm Power: 1xGU10 Source of light: NOT Replaceable source of light: Yes Voltage: ~ 230V / 50Hz THREAD: GU10 Ingress Protection (IP): <u>IP20</u> Color: White Made of: Aluminum Net weight: 0.35 kg Gross weight: 0.38 kg Width of packaging: 9 Depth of packaging: 9 Height of packaging: 12 Producer: Eco-Light Brand: Milagro