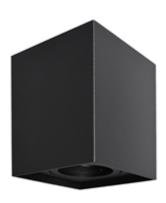

## **Bima Spot Square Black**

Categories: NOVELTIES INDOOR LIGHTING \ CEILING LAMPS;

www.eko-light.com

Power: 1xGU10

Source of light: **NOT** 

Replaceable source of light: Yes

Voltage: <u>~ 230V / 50Hz</u>

THREAD: GU10

Ingress Protection (IP): <u>IP20</u>

Color: Black

Made of: Aluminum

## DESCRIPTION

The BIMA line - attractive surface-mounted luminaires

BIMA lamps from the MiLAGRO brand are a series of eight unique surface-mounted lamps. The advantage of each of them is a minimalist and geometric form. Symmetrical squares and delicate rollers will be a perfect complement not only to home or office lighting, but also to the entire interior of the room. Especially one in a modern or minimalist style. Similarly subdued colors - white and black - make the surface-mounted fixtures from the BIMA collection can be easily integrated into the existing interior design. They will harmonize perfectly with both classic colors, such as gray or beige, but they will also not disturb the more expressive composition.

The BIMA collection from the MiLAGRO brand - aesthetics of workmanship

The small dimensions of all luminaires allow them to be freely arranged on the ceiling, depending on individual needs and room layout. Especially in the kitchen, their even distribution will play a key role, which will eliminate the negative effect of shadows. BIMA surface-mounted luminaires are made of high-quality aluminum. The degree of protection is IP20, which means that the lamps are resistant to the harmful effects of small pollen.