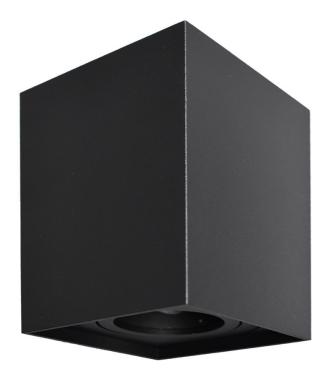

## **Bima Spot Square Black**

Categories: NOVELTIES INDOOR LIGHTING \ CEILING LAMPS;

www.eko-light.com

Power: 1xGU10

Source of light: **NOT** 

Replaceable source of light: Yes

Voltage: <u>~ 230V / 50Hz</u>

THREAD: GU10

Ingress Protection (IP): <u>IP20</u>

Color: Black

Made of: Aluminum

## DESCRIPTION

The BIMA line - attractive surface-mounted luminaires

BIMA lamps from the MiLAGRO brand are a series of eight unique surface-mounted lamps. The advantage of each of them is a minimalist and geometric form. Symmetrical squares and delicate rollers will be a perfect complement not only to home or office lighting, but also to the entire interior of the room. Especially one in a modern or minimalist style. Similarly subdued colors - white and black - make the surface-mounted fixtures from the BIMA collection can be easily integrated into the existing interior design. They will harmonize perfectly with both classic colors, such as gray or beige, but they will also not disturb the more expressive composition.

The BIMA collection from the MiLAGRO brand - aesthetics of workmanship

The small dimensions of all luminaires allow them to be freely arranged on the ceiling, depending on individual needs and room layout. Especially in the kitchen, their even distribution will play a key role, which will eliminate the negative effect of shadows. BIMA surface-mounted luminaires are made of high-quality aluminum. The degree of protection is IP20, which means that the lamps are resistant to the harmful effects of small pollen.