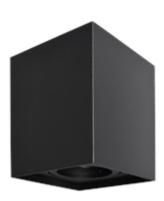

## **Bima Spot Square Black**

Categories: NOVELTIES INDOOR LIGHTING \ CEILING LAMPS;

www.eko-light.com

Power: 1xGU10

Source of light: **NOT** 

Replaceable source of light: Yes

Voltage: <u>~ 230V / 50Hz</u>

THREAD: GU10

Ingress Protection (IP): <u>IP20</u>

Color: Black

Made of: Aluminum

## DESCRIPTION

The BIMA line - attractive surface-mounted luminaires

BIMA lamps from the MiLAGRO brand are a series of eight unique surface-mounted lamps. The advantage of each of them is a minimalist and geometric form. Symmetrical squares and delicate rollers will be a perfect complement not only to home or office lighting, but also to the entire interior of the room. Especially one in a modern or minimalist style. Similarly subdued colors - white and black - make the surface-mounted fixtures from the BIMA collection can be easily integrated into the existing interior design. They will harmonize perfectly with both classic colors, such as gray or beige, but they will also not disturb the more expressive composition.

The BIMA collection from the MiLAGRO brand - aesthetics of workmanship

The small dimensions of all luminaires allow them to be freely arranged on the ceiling, depending on individual needs and room layout. Especially in the kitchen, their even distribution will play a key role, which will eliminate the negative effect of shadows. BIMA surface-mounted luminaires are made of high-quality aluminum. The degree of protection is IP20, which means that the lamps are resistant to the harmful effects of small pollen.