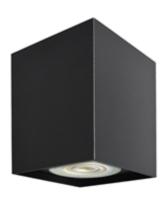

## **Bima Spot Square Black**

Categories: NOVELTIES INDOOR LIGHTING \ CEILING LAMPS;

www.eko-light.com

Power: 1xGU10

Source of light: **NOT** 

Replaceable source of light: Yes

Voltage: <u>~ 230V / 50Hz</u>

THREAD: GU10

Ingress Protection (IP): <u>IP20</u>

Color: Black

Made of: Aluminum

## DESCRIPTION

The BIMA line - attractive surface-mounted luminaires

BIMA lamps from the MiLAGRO brand are a series of eight unique surface-mounted lamps. The advantage of each of them is a minimalist and geometric form. Symmetrical squares and delicate rollers will be a perfect complement not only to home or office lighting, but also to the entire interior of the room. Especially one in a modern or minimalist style. Similarly subdued colors - white and black - make the surface-mounted fixtures from the BIMA collection can be easily integrated into the existing interior design. They will harmonize perfectly with both classic colors, such as gray or beige, but they will also not disturb the more expressive composition.

The BIMA collection from the MiLAGRO brand - aesthetics of workmanship

The small dimensions of all luminaires allow them to be freely arranged on the ceiling, depending on individual needs and room layout. Especially in the kitchen, their even distribution will play a key role, which will eliminate the negative effect of shadows. BIMA surface-mounted luminaires are made of high-quality aluminum. The degree of protection is IP20, which means that the lamps are resistant to the harmful effects of small pollen.