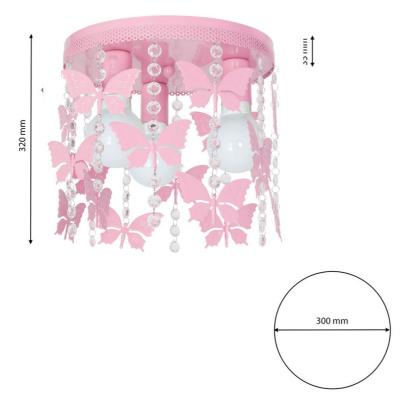

## CHARACTERISTICS

Width: 300mm Depth: 300mm Height: 280mm Power: <u>3xE27 60W</u> Voltage:  $\sim 230V / 50Hz$ THREAD: E27 Ingress Protection (IP): IP20 Number of arms: <u>3</u> Color: Pink Made of: metal. crystal Net weight: <u>1.40kg</u> Gross weight: 2.23kg Width of packaging: <u>34.5</u> Depth of packaging: 35 Height of packaging: 19 Quantity in gross packaging: 1.0000 PACKAGE CATEGORY: Corrugated cardboard CATEGORY IN THE PACKAGE: Foil / Cardboard Producer: Eco-Light Brand: Milagro

### DESCRIPTION

The ANGELICA series chandeliers can accommodate three light sources with a maximum power of 60W each. The total power of the device cannot exceed 180W. Luminaires with an E27 socket have been adapted to light sources with energy classes from A ++ to E, as well as to LED bulbs at any chosen night. The total height of this ceiling is 28 cm and its width is 30 cm. Models from this line are made of a combination of safe metal and acrylic.