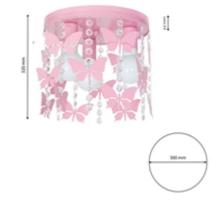

## CHARACTERISTICS

Width: 300mm Depth: 300mm Height: 280mm Power: <u>3xE27 60W</u> Voltage:  $\sim 230V / 50Hz$ THREAD: E27 Ingress Protection (IP): IP20 Number of arms: <u>3</u> Color: Pink Made of: metal. crystal Net weight: <u>1.40kg</u> Gross weight: 2.23kg Width of packaging: <u>34.5</u> Depth of packaging: 35 Height of packaging: 19 Quantity in gross packaging: 1.0000 PACKAGE CATEGORY: Corrugated cardboard CATEGORY IN THE PACKAGE: Foil / Cardboard Producer: Eco-Light Brand: Milagro

### DESCRIPTION

The ANGELICA series chandeliers can accommodate three light sources with a maximum power of 60W each. The total power of the device cannot exceed 180W. Luminaires with an E27 socket have been adapted to light sources with energy classes from A ++ to E, as well as to LED bulbs at any chosen night. The total height of this ceiling is 28 cm and its width is 30 cm. Models from this line are made of a combination of safe metal and acrylic.

ANGELICA lamps are perfect for children's rooms, being one of the main elements of their decor. It is worth placing the selected model in the center of the room so that it illuminates well, for example, the children's play area. Decorative elements in the form of shimmering crystals and cute butterflies will delight even the most demanding "young lady". When choosing this model, you can choose from three color versions: gray, pink and white.