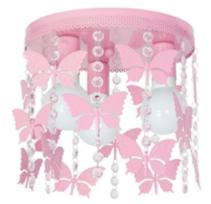

### DESCRIPTION

The ANGELICA series chandeliers can accommodate three light sources with a maximum power of 60W each. The total power of the device cannot exceed 180W. Luminaires with an E27 socket have been adapted to light sources with energy classes from A ++ to E, as well as to LED bulbs at any chosen night. The total height of this ceiling is 28 cm and its width is 30 cm. Models from this line are made of a combination of safe metal and acrylic.

ANGELICA lamps are perfect for children's rooms, being one of the main elements of their decor. It is worth placing the selected model in the center of the room so that it illuminates well, for example, the children's play area. Decorative elements in the form of shimmering crystals and cute butterflies will delight even the most demanding "young lady". When choosing this model, you can choose from three color versions: gray, pink and white.