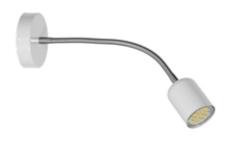

# CHARACTERISTICS

Width: <u>100-400 mm</u> Depth: <u>100 mm</u> Adjustable height: <u>100-400 mm</u> Height of the shade: <u>70mm</u> SHADE WIDTH (mm): <u>55mm</u> Power: <u>1xGU10</u> Source of light: <u>NOT</u> Voltage: <u>~ 230V / 50Hz</u>

#### THREAD: GU10

Ingress Protection (IP): IP20 Color: White Made of: Metal Net weight: 0.36kg Gross weight: 0.45kg Width of packaging: 14.5 Depth of packaging: 11 Height of packaging: 19 PACKAGE CATEGORY: Corrugated cardboard CATEGORY IN THE PACKAGE: Foil Producer: Eco-Light Brand: Milagro

# DESCRIPTION

MAXI is one of the newest collections designed by the MiLAGRO brand. It is characterized by a modern design with a delicate hint of modernity. This style will surely appeal to all those who expect the lighting to subtly complement the interior design.

Two elements are part of the MAXI series: a wall lamp and a ceiling lamp. The collection is available in three color versions: white, black and gray. The MAXI lamps are also distinguished by the fact that they have movable arms, which allows you to adjust the angle of incidence of light to your needs. It is worth noting that the lamps are made of high-quality metal, carefully selected by the brand's designers.