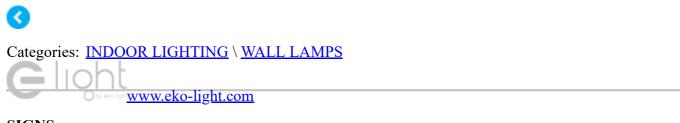

# CHARACTERISTICS

Width: <u>100-400 mm</u> Depth: <u>100 mm</u> Adjustable height: <u>100-400 mm</u> Height of the shade: <u>70mm</u> SHADE WIDTH (mm): <u>55mm</u> Power: <u>1xGU10</u> Source of light: <u>NOT</u> Voltage: <u>~ 230V / 50Hz</u>

#### THREAD: GU10

Ingress Protection (IP): IP20 Color: White Made of: Metal Net weight: 0.36kg Gross weight: 0.45kg Width of packaging: 14.5 Depth of packaging: 11 Height of packaging: 19 PACKAGE CATEGORY: Corrugated cardboard CATEGORY IN THE PACKAGE: Foil Producer: Eco-Light Brand: Milagro

# DESCRIPTION

MAXI is one of the newest collections designed by the MiLAGRO brand. It is characterized by a modern design with a delicate hint of modernity. This style will surely appeal to all those who expect the lighting to subtly complement the interior design.

Two elements are part of the MAXI series: a wall lamp and a ceiling lamp. The collection is available in three color versions: white, black and gray. The MAXI lamps are also distinguished by the fact that they have movable arms, which allows you to adjust the angle of incidence of light to your needs. It is worth noting that the lamps are made of high-quality metal, carefully selected by the brand's designers.