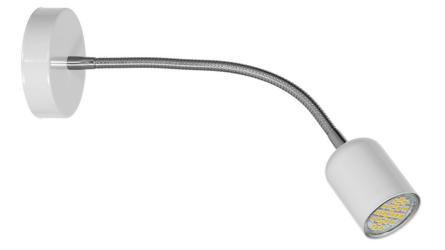

# CHARACTERISTICS

Width: <u>100-400 mm</u> Depth: <u>100 mm</u> Adjustable height: <u>100-400 mm</u> Height of the shade: <u>70mm</u> SHADE WIDTH (mm): <u>55mm</u> Power: <u>1xGU10</u> Source of light: <u>NOT</u> Voltage: <u>~ 230V / 50Hz</u>

#### THREAD: GU10

Ingress Protection (IP): IP20 Color: White Made of: Metal Net weight: 0.36kg Gross weight: 0.45kg Width of packaging: 14.5 Depth of packaging: 11 Height of packaging: 19 PACKAGE CATEGORY: Corrugated cardboard CATEGORY IN THE PACKAGE: Foil Producer: Eco-Light Brand: Milagro

# DESCRIPTION

MAXI is one of the newest collections designed by the MiLAGRO brand. It is characterized by a modern design with a delicate hint of modernity. This style will surely appeal to all those who expect the lighting to subtly complement the interior design.

Two elements are part of the MAXI series: a wall lamp and a ceiling lamp. The collection is available in three color versions: white, black and gray. The MAXI lamps are also distinguished by the fact that they have movable arms, which allows you to adjust the angle of incidence of light to your needs. It is worth noting that the lamps are made of high-quality metal, carefully selected by the brand's designers.