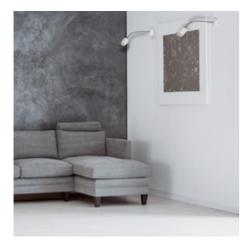

# DESCRIPTION

MAXI is one of the newest collections designed by the MiLAGRO brand. It is characterized by a modern design with a delicate hint of modernity. This style will surely appeal to all those who expect the lighting to subtly complement the interior design.

Two elements are part of the MAXI series: a wall lamp and a ceiling lamp. The collection is available in three color versions: white, black and gray. The MAXI lamps are also distinguished by the fact that they have movable arms, which allows you to adjust the angle of incidence of light to your needs. It is worth noting that the lamps are made of high-quality metal, carefully selected by the brand's designers.

Such a design, sparing in its form, is perfect for, for example, offices, but it will also be a great complement to a living room or bedroom where the household members care about subtlety.

Lamps from the MAXI collection are covered by a 24-month manufacturer's warranty.