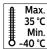

## CoreLine tempo large

**BVP130** 

|                     | Luminaire Flux<br>(lm) | Power<br>(W) | Beam                      | →□<br>m² | kg  |
|---------------------|------------------------|--------------|---------------------------|----------|-----|
| BVP130 LED260/740 A | 26000                  | 217          | -<br>-<br>Asymmetric<br>- | 0.15     | 7.5 |
| BVP130 LED210/740 A | 21000                  | 162          |                           |          |     |
| BVP130 LED160/740 A | 16000                  | 120          |                           |          | 7   |
| BVP130 LED120/740 A | 12000                  | 93           |                           |          |     |
| BVP130 LED80/740 A  | 8000                   | 60           |                           |          |     |
| BVP130 LED260/740 S | 26000                  | 217          | -<br>Symmetric            |          | 7.5 |
| BVP130 LED210/740 S | 21000                  | 162          |                           |          |     |
| BVP130 LED160/740 S | 16000                  | 120          |                           |          | 7   |
| BVP130 LED120/740 S | 12000                  | 93           |                           |          |     |
| BVP130 LED80/740 S  | 8000                   | 60           |                           |          |     |