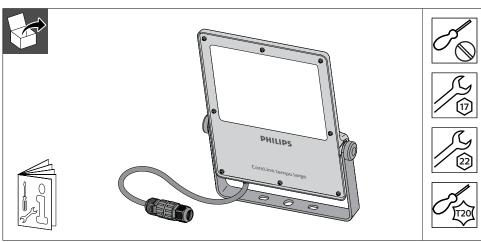

- The light source contained in this luminaire shall only be replaced by the manufacturer or his service agent or a similar qualified person.
- The luminaire shall be installed or maintained by a qualified electrician and wired in accordance with the latest IEE electrical regulations or the national requirements.
- If the external flexible cable or cord of this luminaire is damaged, it shall be exclusively replaced by the manufacturer or his service agent or a similar qualified person in order to avoid a hazard.
- Outdoor use only.