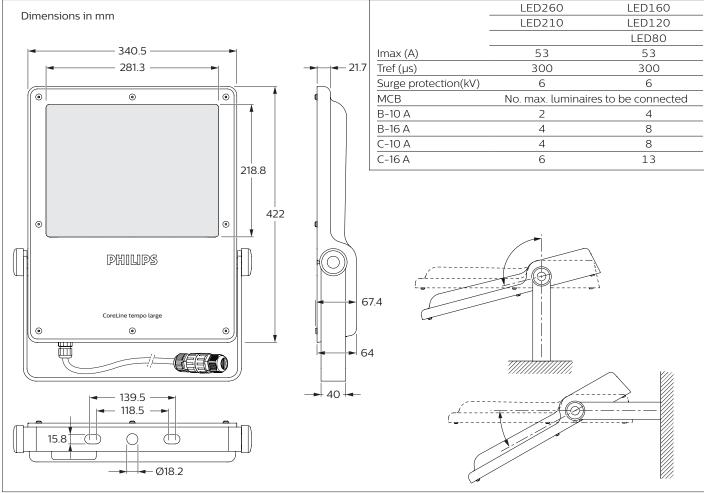

- The light source contained in this luminaire shall only be replaced by the manufacturer or his service agent or a similar qualified person.
- The luminaire shall be installed or maintained by a qualified electrician and wired in accordance with the latest IEE electrical regulations or the national requirements.
- If the external flexible cable or cord of this luminaire is damaged, it shall be exclusively replaced by the manufacturer or his service agent or a similar qualified person in order to avoid a hazard.
- Outdoor use only.