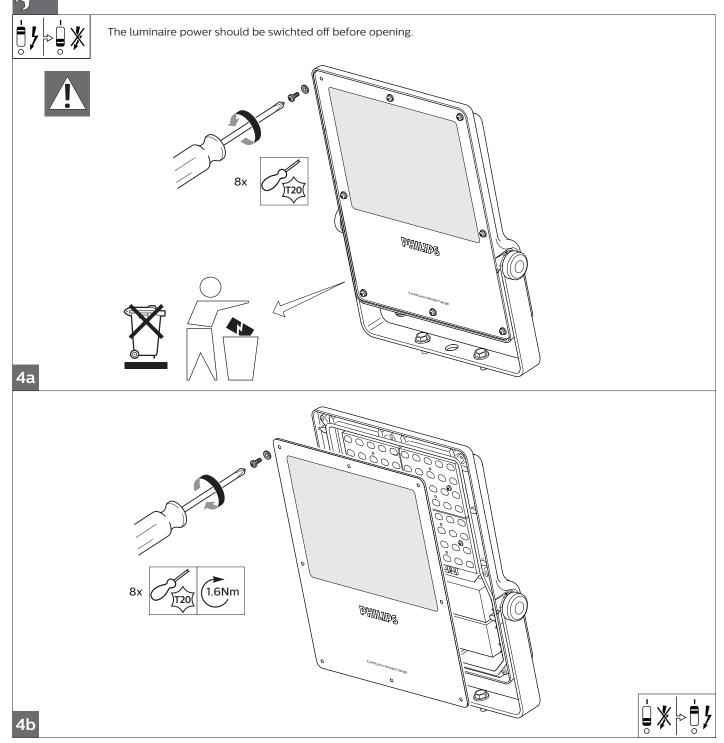

- The light source contained in this luminaire shall only be replaced by the manufacturer or his service agent or a similar qualified person.
- The luminaire shall be installed or maintained by a qualified electrician and wired in accordance with the latest IEE electrical regulations or the national requirements.
- If the external flexible cable or cord of this luminaire is damaged, it shall be exclusively replaced by the manufacturer or his service agent or a similar qualified person in order to avoid a hazard.
- Outdoor use only.