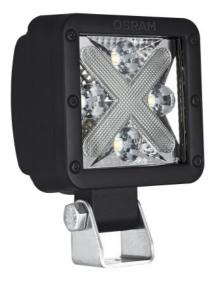

LEDriving MX85 Multifunctional series

### Product family features

- High beam patterns (spot)
- Powerful far and near field illumination
- Extremely high optic efficiency, homogeneous light distribution and reduced glaring
- Premium OSRAM quality
- Robust and compact design with long lifetime of up to 5,000 h thanks to integrated driver and thermal management system