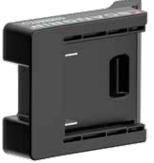

A new invented smart CONNECTOR is designed for each power tool brand. Simply mount the CONNECTOR to the work light, attach your battery and you are ready to work. A BATTERY SAFETY SYSTEM protects the battery pack and makes it safe to use.

#### **SMART CONNECTOR**

// SCANGRIP has developed a unique CONNECTOR for each individual power tool brand that fits  $18\,V/20\,V$  battery packs. Simply mount the CONNECTOR to the work light, attach your battery and you are ready to work.

The SCANGRIP CONNECTORS are approved by TÜV Rheinland. Each CONNECTOR is sold under separate item numbers and individually designed to fit each power tool brand.

Scan QR code to see TÜV Rheinland test report