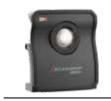

#### SCANGRIP CONNECT product range

The CONNECT concept

NOVA CONNECT series

VEGA CONNECT series

AREA CONNECT series

MULTILIGHT CONNECT

BASIC CONNECT

STANDS and SUSPENSIONS

 Work lights compatible with 18 V/20 V battery packs from all leading power tool brands

With the unique SCANGRIP CONNECT concept, you have complete freedom to choose the SCANGRIP work light that fits your needs regardless of brand preference.