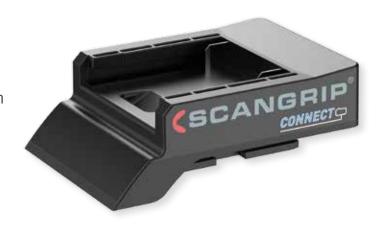

A new invented smart CONNECTOR is designed for each power tool brand. Simply mount the CONNECTOR to the work light, attach your battery and you are ready to work. A BATTERY SAFETY SYSTEM protects the battery pack and makes it safe to use.

#### **SMART CONNECTOR**

// SCANGRIP has developed a unique CONNECTOR for each individual power tool brand that fits  $18\,V/20\,V$  battery packs. Simply mount the CONNECTOR to the work light, attach your battery and you are ready to work.