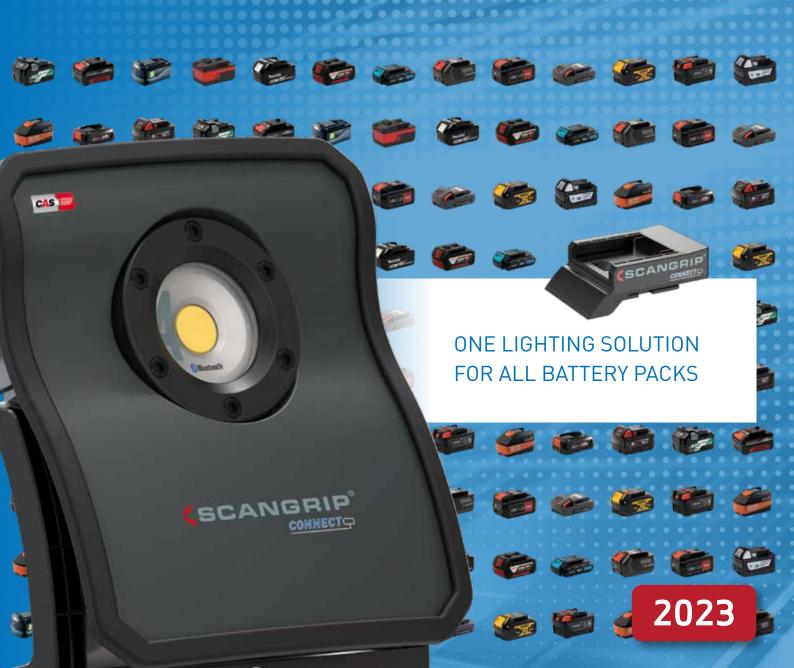

#### One lighting solution for all battery packs

#### One lighting solution for all battery packs

// SCANGRIP is proud to present a complete range of outstanding and one-of-a-kind work lights compatible with all  $18\,\text{V}/20\,\text{V}$  battery packs from leading power tool brands worldwide.

 Work lights compatible with 18 V/20 V battery packs from all leading power tool brands

With the unique SCANGRIP CONNECT concept, you have complete freedom to choose the SCANGRIP work light that fits your needs regardless of brand preference.

A new invented smart CONNECTOR is designed for each power tool brand. Simply mount the CONNECTOR to the work light, attach your battery and you are ready to work. A BATTERY SAFETY SYSTEM protects the battery pack and makes it safe to use.

The SCANGRIP CONNECT range is designed for the demanding professional user and provides the latest COB LED technology, extremely flexible design and high durability. A ground-breaking lighting solution never seen before!