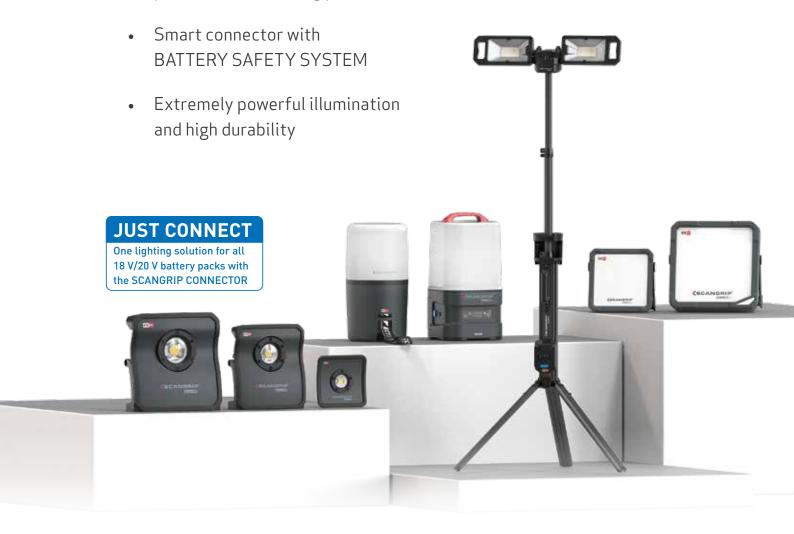

#### One lighting solution for all battery packs

// SCANGRIP is proud to present a complete range of outstanding and one-of-a-kind work lights compatible with all  $18\,\text{V}/20\,\text{V}$  battery packs from leading power tool brands worldwide.

 Work lights compatible with 18 V/20 V battery packs from all leading power tool brands

With the unique SCANGRIP CONNECT concept, you have complete freedom to choose the SCANGRIP work light that fits your needs regardless of brand preference.

A new invented smart CONNECTOR is designed for each power tool brand. Simply mount the CONNECTOR to the work light, attach your battery and you are ready to work. A BATTERY SAFETY SYSTEM protects the battery pack and makes it safe to use.

The SCANGRIP CONNECT range is designed for the demanding professional user and provides the latest COB LED technology, extremely flexible design and high durability. A ground-breaking lighting solution never seen before!

#### // Maximal freedom

The SCANGRIP CONNECT range is compatible with the METABO/CAS battery system\* and all other  $18\,\text{V}/20\,\text{V}$  battery packs from leading power tools brands. As something unique, we also offer a POWER SUPPLY which can be used for direct power providing unlimited availability to light. With stands and suspensions available, the work lights can be placed anywhere you need efficient lighting offering complete flexibility at the worksite.