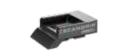

#### **SMART CONNECTOR**

// SCANGRIP has developed a unique CONNECTOR for each individual power tool brand that fits  $18\,V/20\,V$  battery packs. Simply mount the CONNECTOR to the work light, attach your battery and you are ready to work.

The SCANGRIP CONNECTORS are approved by TÜV Rheinland. Each CONNECTOR is sold under separate item numbers and individually designed to fit each power tool brand.

Scan QR code to see TÜV Rheinland test report