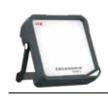

#### SCANGRIP CONNECT product range

The CONNECT concept

NOVA CONNECT series

VEGA CONNECT series

AREA CONNECT series

MULTILIGHT CONNECT

BASIC CONNECT

STANDS and SUSPENSIONS

The SCANGRIP CONNECT range is designed for the demanding professional user and provides the latest COB LED technology, extremely flexible design and high durability. A ground-breaking lighting solution never seen before!