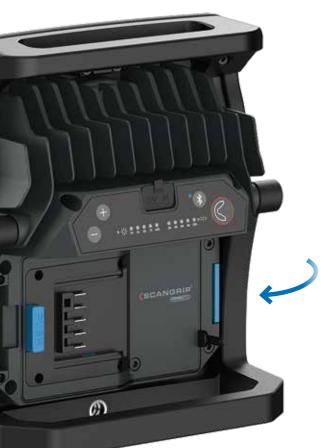

A new invented smart CONNECTOR is designed for each power tool brand. Simply mount the CONNECTOR to the work light, attach your battery and you are ready to work. A BATTERY SAFETY SYSTEM protects the battery pack and makes it safe to use.

#### **SMART CONNECTOR**

// SCANGRIP has developed a unique CONNECTOR for each individual power tool brand that fits  $18\,V/20\,V$  battery packs. Simply mount the CONNECTOR to the work light, attach your battery and you are ready to work.

#### **BATTERY SAFETY SYSTEM**

- Automatic discharge protection
- Overload protection
- Temperature surveillance
- Approved by TÜV Rheinland

The BATTERY SAFETY SYSTEM protects the battery pack and makes it safe to use. The safety system features an automatic discharge protection, overload protection and temperature surveillance which means you can use your  $18\,\text{V}/20\,\text{V}$  battery pack again and again without damaging it.