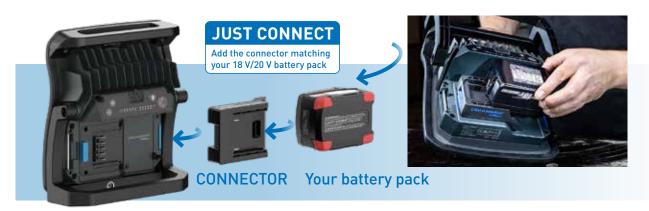

#### **SMART CONNECTOR**

// SCANGRIP has developed a unique CONNECTOR for each individual power tool brand that fits  $18\,V/20\,V$  battery packs. Simply mount the CONNECTOR to the work light, attach your battery and you are ready to work.

A new invented smart CONNECTOR is designed for each power tool brand. Simply mount the CONNECTOR to the work light, attach your battery and you are ready to work. A BATTERY SAFETY SYSTEM protects the battery pack and makes it safe to use.