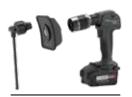

A new invented smart CONNECTOR is designed for each power tool brand. Simply mount the CONNECTOR to the work light, attach your battery and you are ready to work. A BATTERY SAFETY SYSTEM protects the battery pack and makes it safe to use.

#### **SMART CONNECTOR**

// SCANGRIP has developed a unique CONNECTOR for each individual power tool brand that fits  $18\,V/20\,V$  battery packs. Simply mount the CONNECTOR to the work light, attach your battery and you are ready to work.