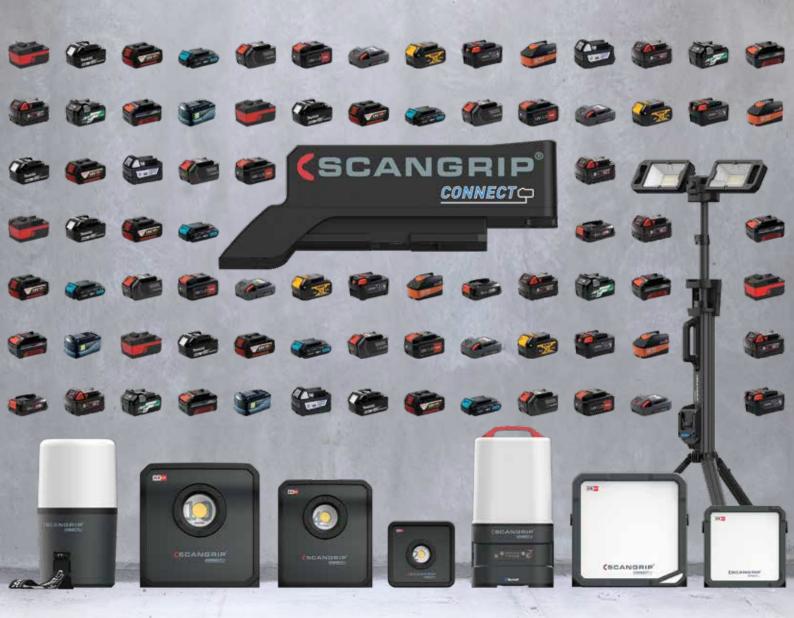

#### SCANGRIP CONNECT product range

The CONNECT concept

NOVA CONNECT series

VEGA CONNECT series

AREA CONNECT series

MULTILIGHT CONNECT

BASIC CONNECT

STANDS and SUSPENSIONS

#### // Maximal freedom

The SCANGRIP CONNECT range is compatible with the METABO/CAS battery system\* and all other  $18\,\text{V}/20\,\text{V}$  battery packs from leading power tools brands. As something unique, we also offer a POWER SUPPLY which can be used for direct power providing unlimited availability to light. With stands and suspensions available, the work lights can be placed anywhere you need efficient lighting offering complete flexibility at the worksite.

## Use your 18 V/20 V battery pack for SCANGRIP CONNECT work lights