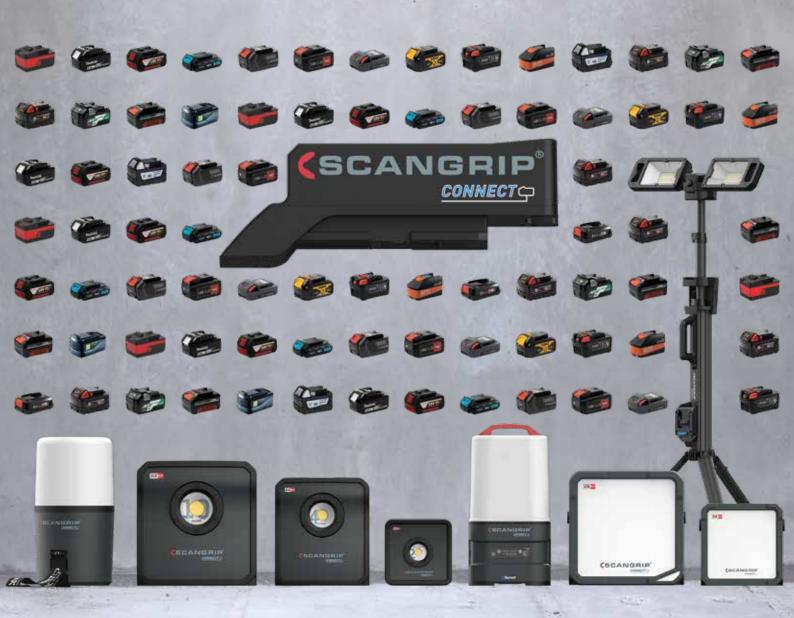

#### SCANGRIP CONNECT product range

The CONNECT concept

NOVA CONNECT series

VEGA CONNECT series

AREA CONNECT series

MULTILIGHT CONNECT

BASIC CONNECT

STANDS and SUSPENSIONS

 Work lights compatible with 18 V/20 V battery packs from all leading power tool brands

With the unique SCANGRIP CONNECT concept, you have complete freedom to choose the SCANGRIP work light that fits your needs regardless of brand preference.

A new invented smart CONNECTOR is designed for each power tool brand. Simply mount the CONNECTOR to the work light, attach your battery and you are ready to work. A BATTERY SAFETY SYSTEM protects the battery pack and makes it safe to use.

The SCANGRIP CONNECT range is designed for the demanding professional user and provides the latest COB LED technology, extremely flexible design and high durability. A ground-breaking lighting solution never seen before!

#### // Maximal freedom

The SCANGRIP CONNECT range is compatible with the METABO/CAS battery system\* and all other  $18\,\text{V}/20\,\text{V}$  battery packs from leading power tools brands. As something unique, we also offer a POWER SUPPLY which can be used for direct power providing unlimited availability to light. With stands and suspensions available, the work lights can be placed anywhere you need efficient lighting offering complete flexibility at the worksite.