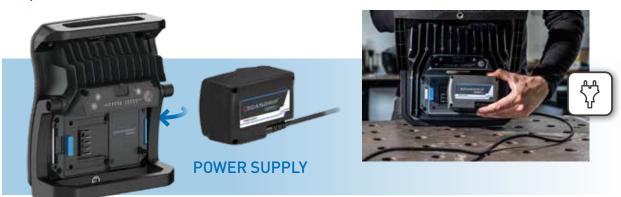

## Convert your SCANGRIP CONNECT lamp to a corded model with the POWER SUPPLY

#### // Maximal freedom

The SCANGRIP CONNECT range is compatible with the METABO/CAS battery system\* and all other  $18\,\text{V}/20\,\text{V}$  battery packs from leading power tools brands. As something unique, we also offer a POWER SUPPLY which can be used for direct power providing unlimited availability to light. With stands and suspensions available, the work lights can be placed anywhere you need efficient lighting offering complete flexibility at the worksite.