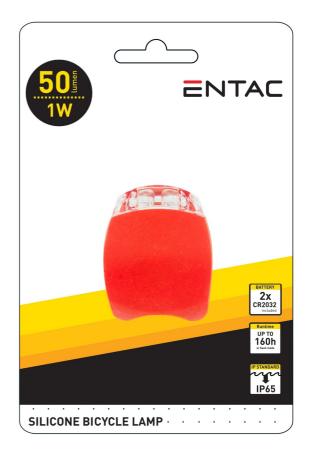

### **SPECIFICATIONS**

EAN code: 5999097904146

Warranty: 1year(s)

Built-in battery:

Color: Red Material: Plastic

Packaging: 1/b 300/c 2400/p

Certifications: CE

#### **TECHNICAL DETAILS**

Wattage: 1W

Power source: 2xCR2032

Max. beam distance: 10m

Working time: 160hour(s)

Rechargeable: No IP standard: IP65

Head tilt:
Functions:
Description:

### **BOX PICTURE**

Opt for safe cycling with our compact Entac plastic bicycle lights that are practical lamps that are easy to mount on your bike. You can choose between white and red colors, or if needed, you can also buy a set including both colors. Due to their IP44 water and dust-proof properties, they are truly long-lasting. Entac Plastic bike lights are available with a 1W output and 50 lumen brightness. They operate with 2 CR2032 batteries, included in the package.