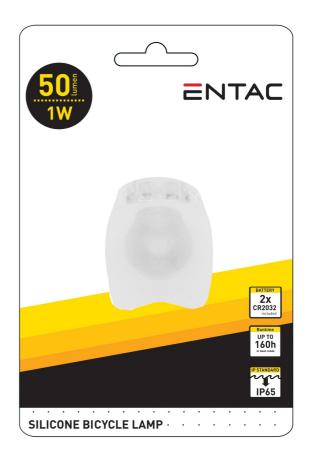

### **SPECIFICATIONS**

EAN code: 5999097904122

Warranty: 1year(s)

Built-in battery:

Color: White Material: Plastic

Packaging: 1/b 300/c 2400/p

Certifications: CE

#### **TECHNICAL DETAILS**

Wattage: 1W

Power source: 2xCR2032

Max. beam distance: 10m

Working time: 160hour(s)

Rechargeable: No IP standard: IP65

Head tilt:
Functions:
Description:

### **BOX PICTURE**

Opt for safe cycling with our compact Entac plastic bicycle lights that are practical lamps that are easy to mount on your bike. You can choose between white and red colors, or if needed, you can also buy a set including both colors. Due to their IP44 water and dust-proof properties, they are truly long-lasting. Entac Plastic bike lights are available with a 1W output and 50 lumen brightness. They operate with 2 CR2032 batteries, included in the package.