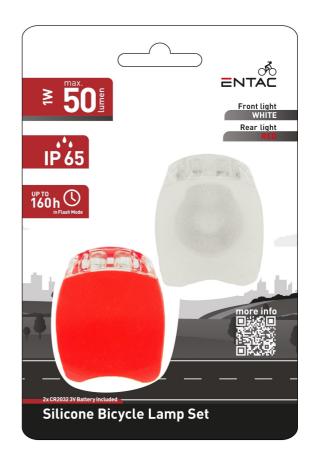

### **SPECIFICATIONS**

EAN code: 5999097901688

Warranty: 1year(s)

Built-in battery:

Color: Red/White Material: Plastic

Packaging: 1/b 40/x 120/c 2160/p

Certifications: CE

### **TECHNICAL DETAILS**

Wattage: 1W

Power source: 2xCR2032

Max. beam distance: 10m

Working time: 160hour(s)

Rechargeable: No IP standard: IP65

Head tilt:
Functions:
Description:

## **BOX PICTURE**

Opt for safe cycling with our compact Entac plastic bicycle lights that are practical lamps that are easy to mount on your bike. You can choose between white and red colors, or if needed, you can also buy a set including both colors. Due to their IP44 water and dust-proof properties, they are truly long-lasting. Entac Plastic bike lights are available with a 1W output and 50 lumen brightness. They operate with 2 CR2032 batteries, included in the package.