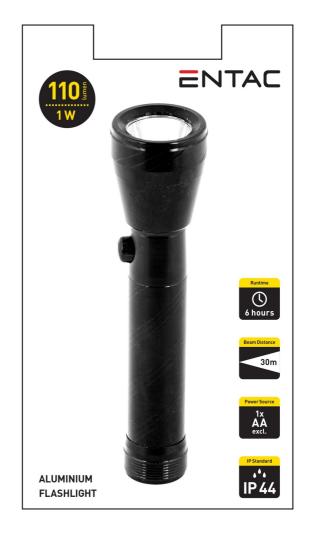

### **SPECIFICATIONS**

EAN code: 5999097901565

Warranty: 1year(s)

Built-in battery:

Color: Black

Material: Aluminium

Packaging: 1/b 60/x 120/c 2880/p

Certifications: CE

#### **TECHNICAL DETAILS**

Wattage: 1W
Power source: 1xAA
Max. beam distance: 30m
Working time: 6hour(s)

Rechargeable: No IP standard: IP44

Head tilt:
Functions:
Description:

### **BOX PICTURE**

The Entac 1W aluminum flashlights will provide the light you need in every situation. Let it be a power outage, an excursion, a dark winter morning or any other situation, our flashlights and torches will come handy. Our 1W aluminum flashlight with IP44 protection can also be used in wet conditions, while the aluminum case ensures its durability. Due to its small size, it is a truly practical tool that you can always keep with you. The product has a 1W power output and a 110 lumen brightness granting a visual range of up to 30 meters. It works with 1 AA batter and its operating time is a maximum of 4 hours.