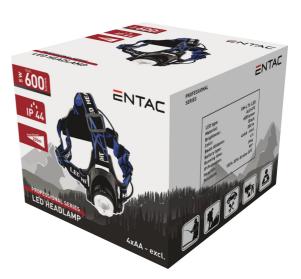

## **TECHNICAL DETAILS**

| Wattage:            | 5W       |
|---------------------|----------|
| Power source:       | 4xAA     |
| Max. beam distance: | 200m     |
| Working time:       | 4hour(s) |
| Rechargeable:       | No       |
| IP standard:        | IP44     |
| Head tilt:          |          |
| Functions:          |          |
| Description:        |          |

Find your way safely in the dark with Entac headlights! Let it be about work or going on an excursion, with these products you can get the necessary light even in situations when both of your hands are needed and thus the traditional flashlights cannot be used. It is easy and comfortable to wear thus adequate lighting is provided exactly where it is needed. Due to their IP44 protection, the Entac headlights can also be used in places with high humidity or water droplets. It is available with a 5W output and 600 lumen brightness and a maximum of 6 hours of operating

time. The lamp head can be rotated 90 ° and the focusable zoom head makes light control even easier. The headlamp operates with 4xAA batteries.

The Entac Flashlight category includes numerous other products. Learn more about these on the following link.